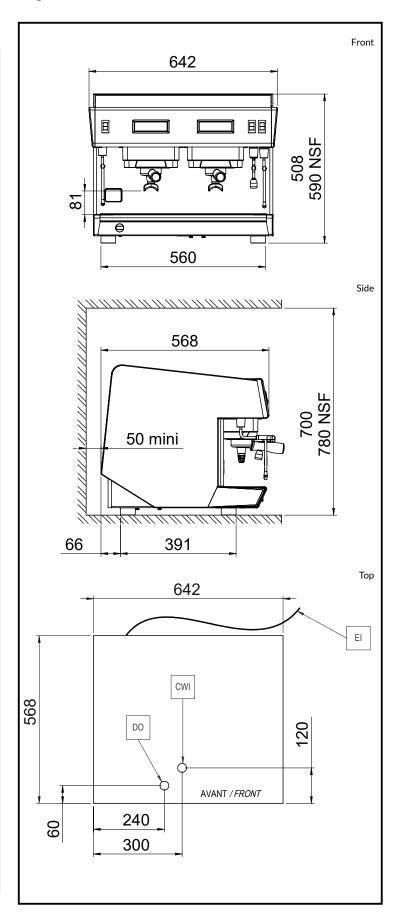

# Classic 2 groups

**Electric** 

Supply voltage: 400 V/3N ph/50 Hz

**Electrical power max.:** 4.7 kW

Plug type: Cable without plug

Water:

**Cold water temperature** 

5/60°C (min/max):

**Key Information:** 

Net weight: 55 kg Shipping volume:  $0.71\,{\rm m}^{\rm 3}$ 

Sustainability

**Current consumption:** 7.2 Amps